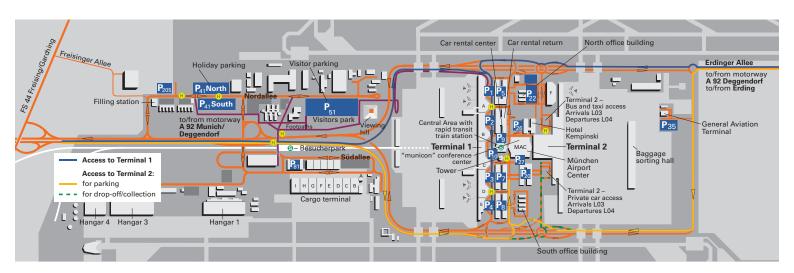

## P1-P4, P5, P7, P8

Situated opposite Terminal 1 are the underground garages P1–P4 for short-stay parking and multistory car parks P5, P7 and P8 for long-stay parking.

#### P9, P10

Short-stay parking for visitors to the Central Area (Z).

## P 20

The multistory car park P20 (where higher fees apply from the 5th day) is immediately adjacent to Terminal 2 and the München Airport Center (MAC).

## P26

The underground car park P26 with 1,300 spaces for long-stay parking is located close to the Kempinski Hotel Airport München.

#### P 35

The General Aviation Terminal (GAT) car park with 310 parking spaces is right next to the terminal. The parking pay station is located in the GAT concourse.

# P41/P81 holiday parking

To park in the holiday car parks, follow signs marked "Urlauber/ Remote" to Nordallee or Südallee. All vehicle occupants can transfer from the remote car parks to the terminals by rapid transit rail or bus free of charge on presentation of the car park ticket.

#### P41

A shuttle bus operates daily every 20 minutes from around 03:00am until 01:00am between P41, Terminal 1 and Terminal 2 (no. 635 MVV bus).

## P81

The multistory car park P81 is just a few minutes from the Besucherpark/Visitors' Park transit rail station. Trains to the airport's Central Area depart every 10 minutes (lines S1/S8).

More information: www.mvv-muenchen.de

# Visitors' car park P51

Inexpensive parking at the Visitors' Park (e.g., EUR1.50 for up to six hours).

Parking for buses and trucks P205 (on Nordallee)