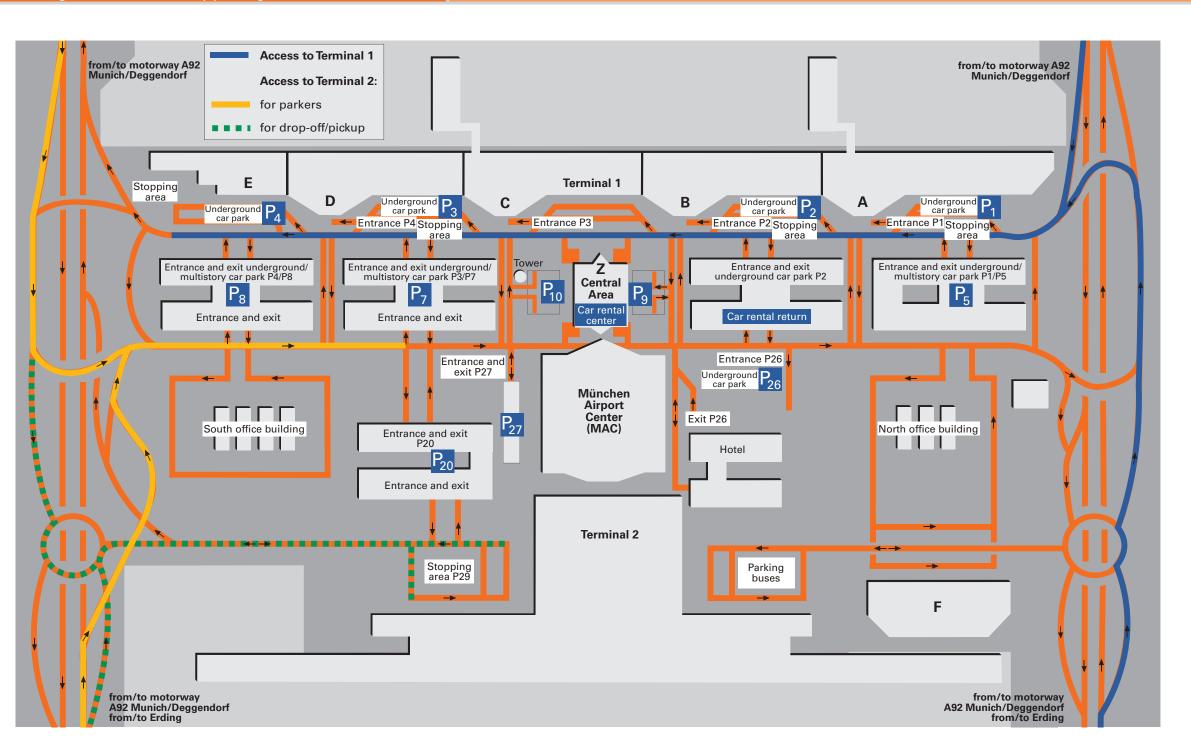

## P1-P4, P5, P7, P8

Situated opposite Terminal 1 are the underground garages P1–P4 for short-stay parking and multistory car parks P5, P7 and P8 for long-stay parking.

#### P9, P10

Short-stay parking for visitors to the Central Area (Z).

## P 20

The multistory car park P20 (where higher fees apply from the 5th day) is immediately adjacent to Terminal 2 and the München Airport Center (MAC).

## P26

The underground car park P26 with 1,300 spaces for long-stay parking is located close to the Kempinski Hotel Airport München.

# P27

Stopping zone for visitors to the MAC.